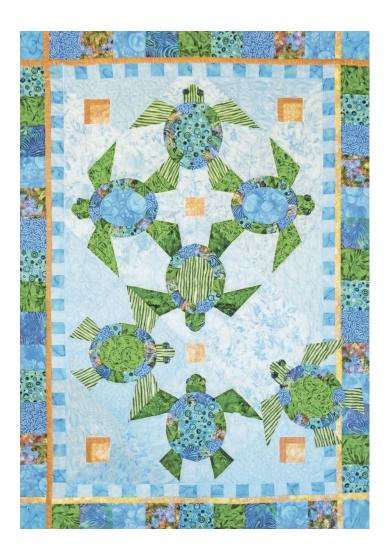

## "Shell We Dance?"

by Karen Brow Java House Quilts

| Lap Quilt: 40" x 56"                                                       | (Minimum 44"-wide fabrics)   |
|----------------------------------------------------------------------------|------------------------------|
| TURTLE LEGS, HEADS & CENTERS:<br>Three, green prints approx. 1/4 yard each |                              |
| TURTLE SHELLS & WIDE BORDER:                                               |                              |
| Six, multi-color prints                                                    | 1/3 yard each                |
| BLUE BACKGROUND:                                                           |                              |
| 4 - 5 assorted light blues                                                 | approx. 1/4 - 1/3 yard each  |
|                                                                            | or approx. 11/2 yards total) |
| TWO-TONE BLUE BORDER:                                                      |                              |
| Light blue                                                                 |                              |
| Deeper light blue                                                          | 1/3 yard                     |
| ORANGE, THIN BORDERS & DETAILS                                             |                              |
| Soft orange                                                                | 1/4 yard                     |
| Yellow / orange                                                            | 1/4 yard                     |
| BATTING & BACKING:                                                         | 13/4 yard each               |
| BINDING:                                                                   | 1/2 yard                     |