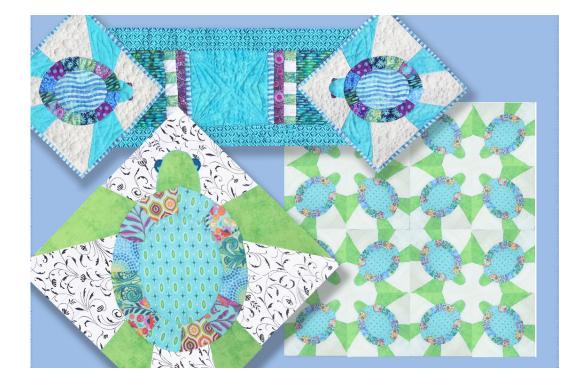

e                                                                | 1/4 yard                     |
| Yellow / orange                                                            | 1/4 yard                     |
| BATTING & BACKING:                                                         | 13/4 yard each               |
| BINDING:                                                                   | 1/2 yard                     |

**Alla:** Six large sheets (approx. 18" x 24") tracing vellum for paper piecing foundations & fine-point ink pen for tracing; threads & needles for piecing, quilting and appliqué; freezer paper for turtle head and shell center OR fusible web such as "Steam-A-Seam II"; Roxanne's Glue-Baste-It; paper and fabric scissors & basic sewing, quilting and cutting tools.









Runner

Single block

Multi-Block Quilt